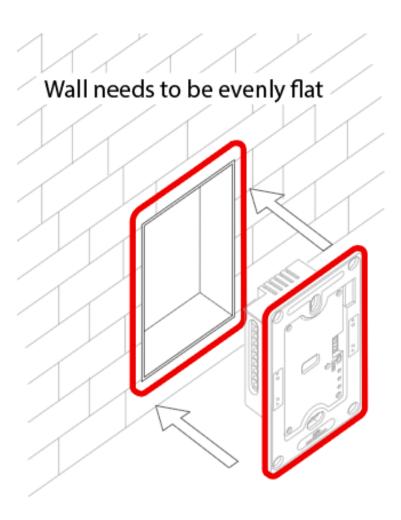

# IMPORTANT!!! Wall level finish and wall box mounting position:

Wall surface where the Switchub will be Installed needs to be evenly flat. This is to ensure that the touch panel magnetic will 100% attach properly to the surface of the Switchub.