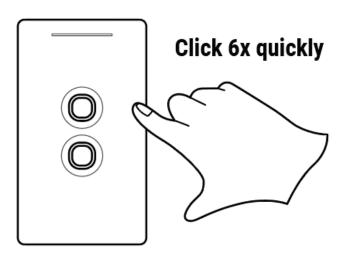

## **Factory reset**

- 1. Detach the smart touch panel from the main Hub. Pull by hand to detach.
- 2. Attach the smart touch panel back to the main hub to power ON.
- 3. Immediately within 5 secs from power ON, press buttons 6 times quickly until the status led flashes. Pause 2 seconds.