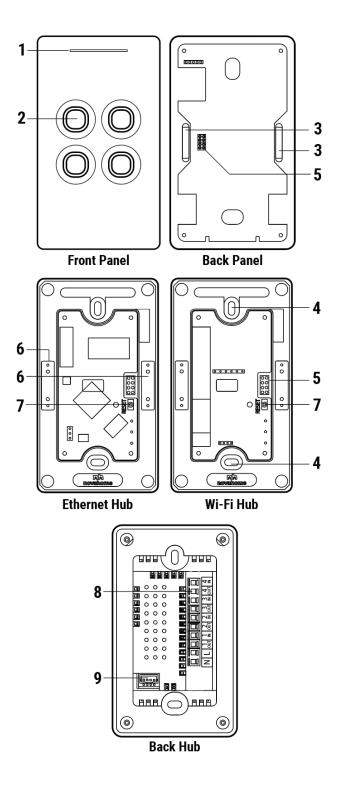

## Labels:

- 1. Dimmable Status Led
  - Red Offline
  - Blue Online
- 2. Dimmable Touch Buttons
  - Red ON
  - Blue OFF/Standby
- 3. Magnet
- 4. Screw Hole
- 5. Pin
- 6. Metal Plate
- 7. Reset Button
- 8. Wire Terminal
- 9. Communication Port

#### Accessories:

**Communication Cable** 

Wire Connectors