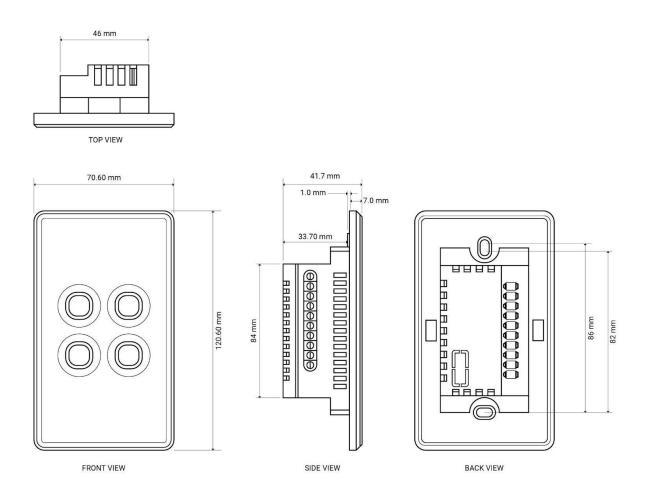

-----------------------------------------------------------|---|
| PRODUCT DIMENSIONS                                                | 4 |
| IMPORTANT!!! Wall level finish and wall box mounting position:    | 5 |
| SMART TOUCH PANEL PAIRING/UNPAIRING TO SWITCHUB/SMART HUB/GATEWAY | 6 |
| Pairing/Unpairing                                                 | 6 |
| Factory reset                                                     | 7 |

# **PRODUCT DETAILS**



## Labels:

- 1. Dimmable Status Led
  - Red Offline
  - Blue Online
- 2. Dimmable Touch Buttons
  - Red ON
  - Blue OFF/Standby
- 3. Magnet
- 4. Screw Hole
- 5. Pin
- 6. Metal Plate
- 7. Reset Button
- 8. Wire Terminal
- 9. Communication Port

#### Accessories:



**Communication Cable** 





Wire Connectors

# **PRODUCT DIMENSIONS**



# IMPORTANT!!! Wall level finish and wall box mounting position:

Wall surface where the Switchub will be Installed needs to be evenly flat. This is to ensure that the touch panel magnetic will 100% attach properly to the surface of the Switchub.



# SMART TOUCH PANEL PAIRING/UNPAIRING TO SWITCHUB/SMART HUB/GATEWAY

#### Pairing/Unpairing

1.Set the Switchub/Smart hub/Gateway to pairing mode



- 2. Detach the smart touch panel from the main Hub. Pull by hand to detach.
- 3. Attach the smart touch panel back to the main Hub to power ON.
- 4. Immediately within 5 secs from power ON, press and hold any button until the status led flashes that it's now on pairing mode.



## **Factory reset**

- 1. Detach the smart touch panel from the main Hub. Pull by hand to detach.
- 2. Attach the smar