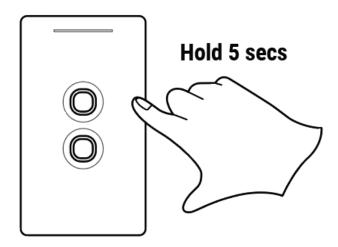

#### Pairing/Unpairing

1.Set the Switchub/Smart hub/Gateway to pairing mode

- 2. Detach the smart touch panel from the main Hub. Pull by hand to detach.
- 3. Attach the smart touch panel back to the main Hub to power ON.
- 4. Immediately within 5 secs from power ON, press and hold any button until the status led flashes that it's now on pairing mode.